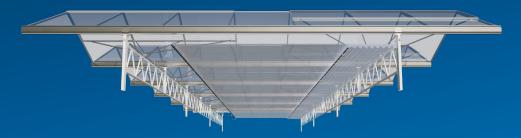

### The most...

Versatile cavity screen system for Venlo greenhouses

## ValkCavityVision 2.0

A cavity screen system, consisting of two layers of screens with an air layer in between, gives maximum climate control. The ValkCavityVision 2.0 (VCV 2.0) screen system uses two screen profiles spaced a short distance apart, each driven by its own motor. This offers more control options, allowing growers to tailor the screens more precisely to their specific moisture and energy needs.