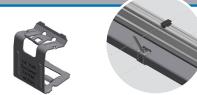

#### ValkTrussClip

The **ValkTrussClip** fixes the screen cloth to the truss using a very strong connection.

✓ improved clamping force ✓ prevents wear polyester wires ✓ compact

#### **ValkWireGuide**

The **ValkWireGuide** allows the profile and the polyester wires to move independently.

- $\checkmark$  easy to attach  $~\checkmark$  keeps the screen cloth clean
- ✓ prevents wear on the ValkScreenProfile