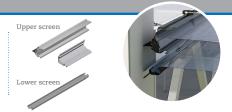

#### **Unique core components**

TheValkScreenProfile forms the core of the system. For the ValkCavityVision 2.0 screen system, two types of ValkScreenProfiles can be used for the upper screen. Another type of profile is used for the lower screen.

 $\checkmark$  in all types of ValkScreenProfile the screen cloths are secured with the ValkScreenClip

#### **ValkScreenClip**

The ValkScreenClip ensures that the screen is securely fixed to the ValkScreenProfile. For all profiles, a matching screen clip has been developed.

√minimum package size for maximum light gains