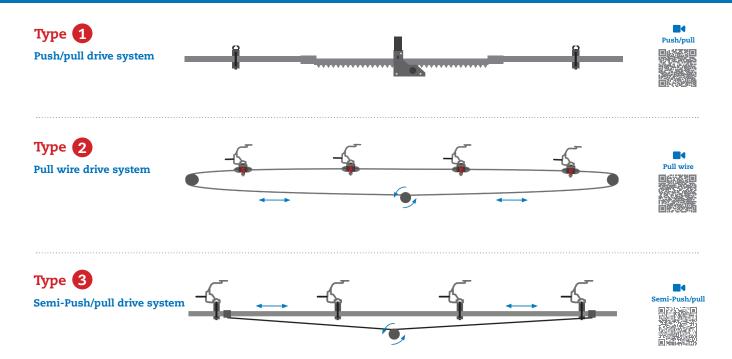

The drive  $\checkmark$ 

# ValkScreenDrive | VCV 2.0

The right screen drive system for any Venlo greenhouse.

With three different drive types to choose from, you will always get the right system for your greenhouse!

#### Unique drive components ▼

| Components ValkScreenDrive   VCV 2.0<br>Drive type |     | Component applied | Components ValkScreenDrive   VCV 2.0<br>Drive type |   | Component<br>applied |
|----------------------------------------------------|-----|-------------------|----------------------------------------------------|---|----------------------|
| ValkDriveTube Type 1 + 3                           |     |                   | ValkDriveShaft Type 2 + 3                          |   |                      |
| ValkTableClamp Type 1 + 3                          |     |                   | ValkPulley Type 2                                  |   |                      |
| ValkRollerBracket Type 1 + 3                       | P   | X                 | ValkWireTensioner + ValkWireSleeve Type 2 + 3      |   |                      |
| ValkRollerClamp Type 1                             | TE. |                   | ValkBearingBracket Type 1                          | 6 | 12                   |
| ValkKliMax<br>Type 2                               |     |                   | ValkReversingWheel Type 2                          |   |                      |
| ValkKliMax Extender Type 1 + 2 + 3                 |     |                   |                                                    |   |                      |