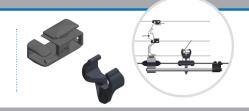

#### **Unique core components**

TheValkScreenProfile forms the core of the system. For the ValkCavityVision 2.0 screen system, two types of ValkScreenProfiles can be used for the upper screen. Another type of profile is used for the lower screen.

 $\checkmark$  in all types of ValkScreenProfile the screen cloths are secured with the ValkScreenClip

#### ValkTrussClip

The **ValkTrussClip** fixes the screen cloth to the truss using a very strong connection.

✓ improved clamping force ✓ prevents wear polyester wires ✓ compact

#### **ValkWireGuide**

The **ValkWireGuide** allows the profile and the polyester wires to move independently.

- $\checkmark$  easy to attach  $~\checkmark$  keeps the screen cloth clean
- ✓ prevents wear on the ValkScreenProfile

#### **ValkScreenClip**

The ValkScreenClip ensures that the screen is securely fixed to the ValkScreenProfile. For all profiles, a matching screen clip has been developed.

√minimum package size for maximum light gains